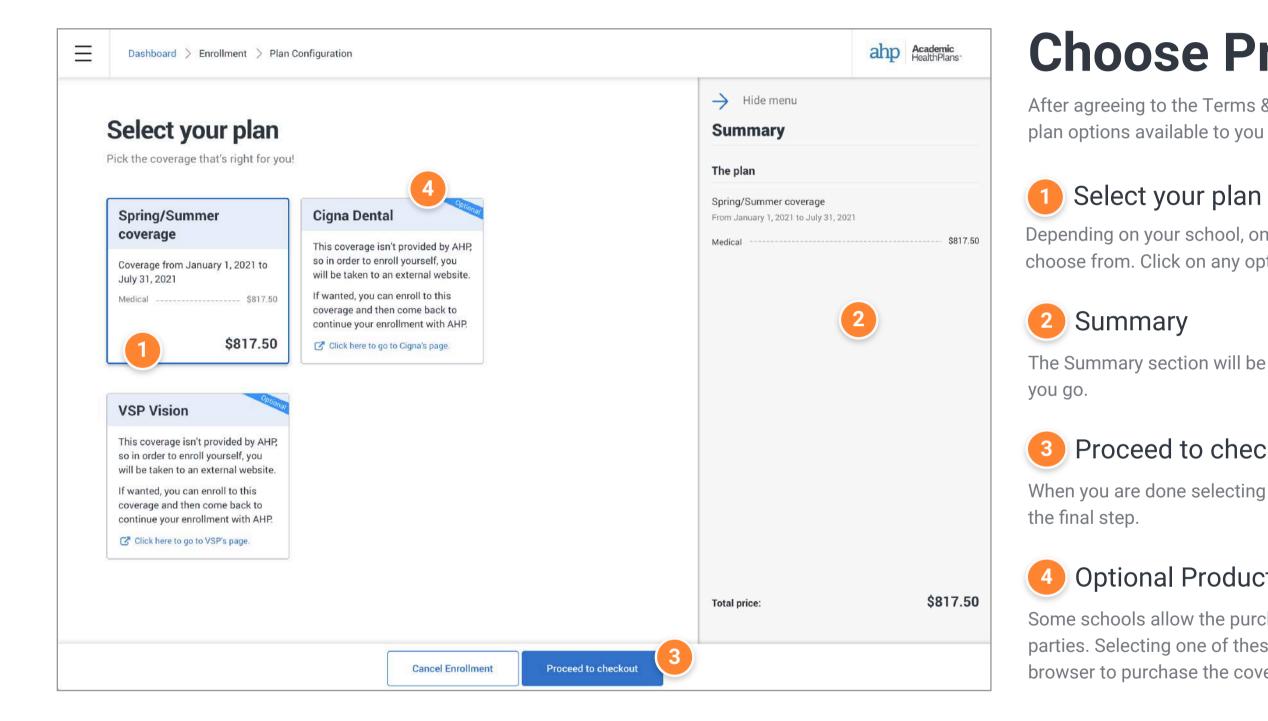

# **Choose Products**

After agreeing to the Terms & Conditions, you will be presented with the

#### Select your plan

Depending on your school, one or more plan options will be available to choose from. Click on any options you would like to purchase.

The Summary section will be populated with your selected options as

#### Proceed to checkout

When you are done selecting your options, click this button to continue to

#### **Optional Products**

Some schools allow the purchase of additional coverage through third parties. Selecting one of these options will open a new tab in your browser to purchase the coverage separately.