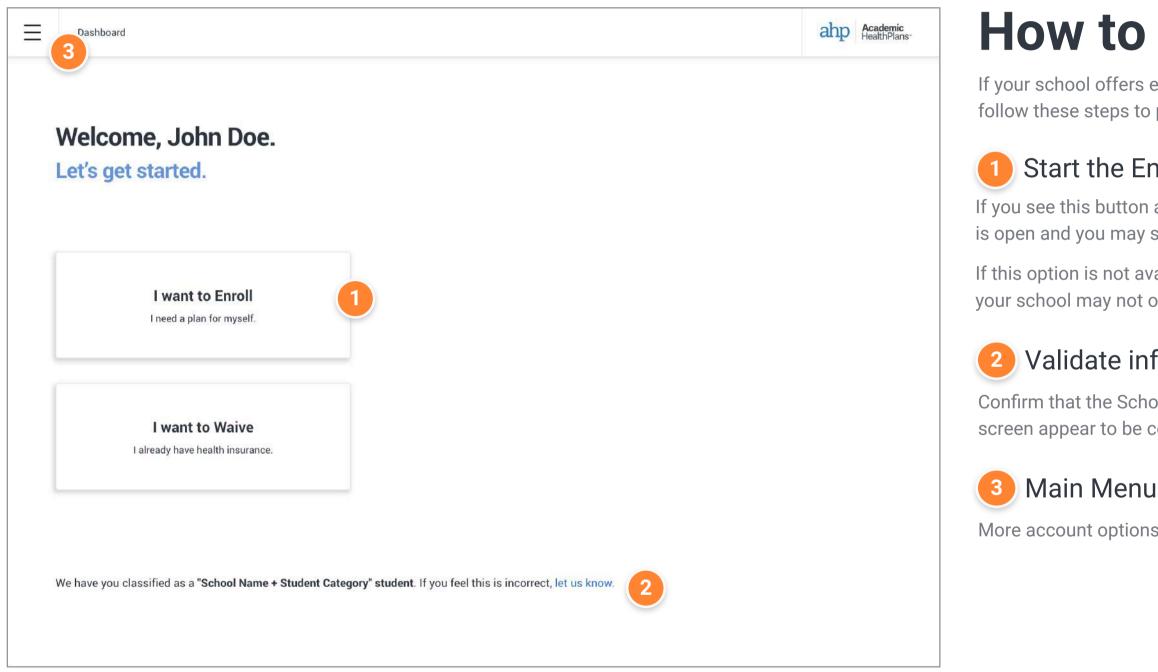

# **How to Enroll**

If your school offers enrollment in a Student Health Insurance Plan, follow these steps to purchase coverage.

#### Start the Enrollment Process

If you see this button available on your dashboard, the enrollment period is open and you may start the process of purchasing the insurance plan.

If this option is not available, the enrollment period may not be open, or your school may not offer voluntary enrollment.

#### Validate information

Confirm that the School and Student Category listed at the bottom of the screen appear to be correct before proceeding with enrollment.

More account options are available in the pull-out menu.