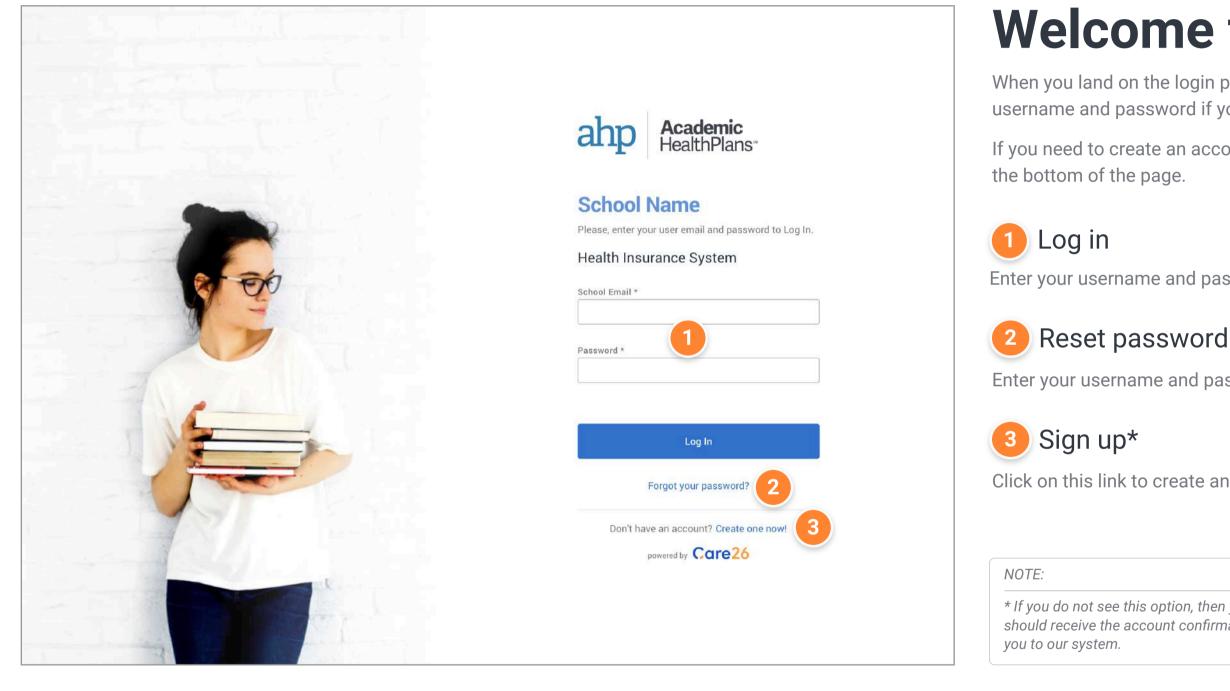

# Welcome to Care26!

When you land on the login page, you will see a few fields to enter your username and password if you already have an account.

If you need to create an account, click on the "Create one now!" link at

Enter your username and password and click on the button to log in.

Enter your username and password and click on the button to log in.

Click on this link to create an account.

\* If you do not see this option, then your school does not allow self-registration. You should receive the account confirmation email automatically when your school adds